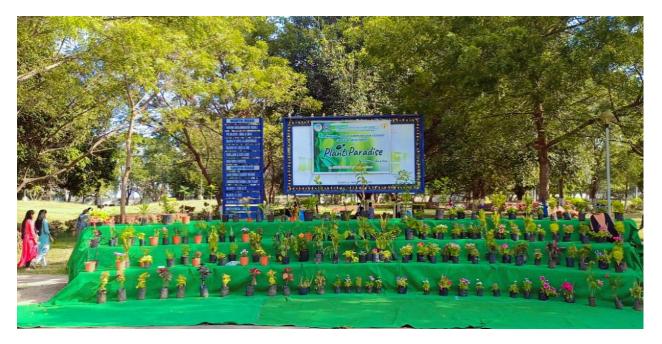

## **Photographs**

:

"A Herbal stall - Plant Paradise" from Prakruthi Club on the event of Lakshya 2K22 on 28<sup>th</sup> December 2022

"A Herbal stall - Plant Paradise" from Prakruthi Club on the event of Lakshya 2K22 on 28<sup>th</sup> December 2022